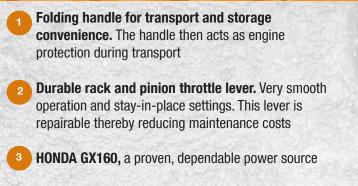

## VIBRATORY ROLLER PAVER COMPACTOR

- 4 Rubber coated rollers protect the pavers. Smooth travel over the pavers without chipping the corners and scuffing the paver surface
- 5 Lifting handles for easy loading and unloading
- 6 Included lifting bail provides a secure lifting point