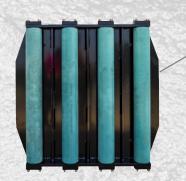

## VIBRATORY ROLLER PAVER COMPACTOR

- 4 Rubber coated rollers protect the pavers. Smooth travel over the pavers without chipping the corners and scuffing the paver surface
- 5 Lifting handles for easy loading and unloading
- 6 Included lifting bail provides a secure lifting point