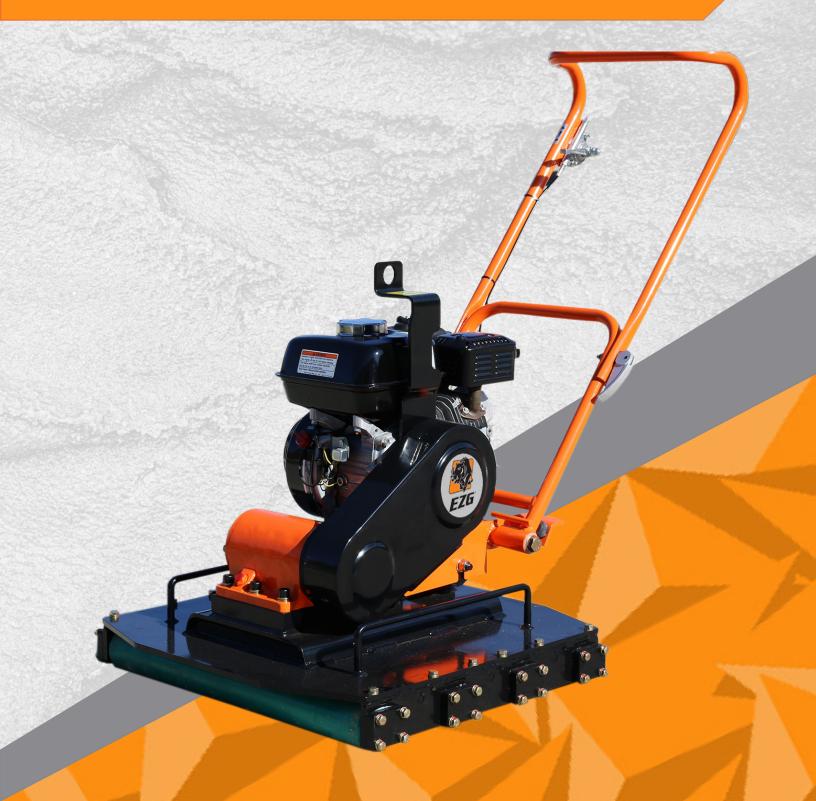

## VIBRATORY ROLLER PAVER COMPACTOR

- 4 Rubber coated rollers protect the pavers. Smooth travel over the pavers without chipping the corners and scuffing the paver surface
- 5 Lifting handles for easy loading and unloading
- 6 Included lifting bail provides a secure lifting point